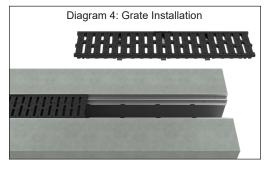

2 clips: Place one clip in each center hole, across from each other.

4 clips: Use the second set of holes from the center.

6 clips: Place 3 clips in the center holes on each side.

- 3. Clip Installation: Attach the ClipLocks to the back of the grates using the included Stainless Steel #8-32 x 1/4" screws, and a No. 29 Phillips bit (not included). Be careful not to strip the holes during installation. See Diagram 2.
- 4. Vibration Dampening Feet (optional): If green rubber vibration dampening feet are provided, install them into the 4 holes at the end of each grate. Secure each foot in place using super glue (included). See Diagram 3.
- **5. Grate Installation Process:** Begin installation with a full 8-foot trench section, then move toward the fabricated corners and ends. Many trench frames include anti-shunt notches to accommodate the clips. If your frame has these notches, ensure that the clips are correctly inserted into them. See Diagram 4.
- **6. Cut Grates:** Any grates that require cutting should be done at the same locations as modified trench sections. Excess grate length should be cut away from one end of the grate unless otherwise specified in the shop drawing. Avoid spanning grates across breaks in frames, as this is not recommended practice and may result in rocking grates. See Diagram 5.