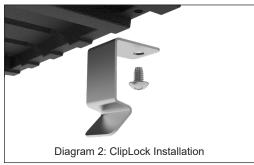

2 clips: Place one clip in each center hole, across from each other.

4 clips: Use the second set of holes from the center.

6 clips: Place 3 clips in the center holes on each side.

- 3. Clip Installation: Attach the ClipLocks to the back of the grates using the included Stainless Steel #8-32 x 1/4" screws, and a No. 29 Phillips bit (not included). Be careful not to strip the holes during installation. See Diagram 2.
- 4. Vibration Dampening Feet (optional): If green rubber vibration dampening feet are provided, install them into the 4 holes at the end of each grate. Secure each foot in place using super glue (included). See Diagram 3.
- **5. Grate Installation Process:** Begin installation with a full 8-foot trench section, then move toward the fabricated corners and ends. Many trench frames include anti-shunt notches to accommodate the clips. If your frame has these notches, ensure that the clips are correctly inserted into them. See Diagram 4.
- **6. Cut Grates:** Any grates that require cutting should be done at the same locations as modified trench sections. Excess grate length should be cut away from one end of the grate unless otherwise specified in the shop drawing. Avoid spanning grates across breaks in frames, as this is not recommended practice and may result in rocking grates. See Diagram 5.