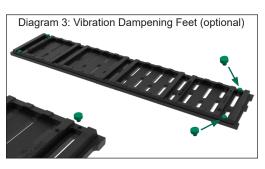

2 clips: Place one clip in each center hole, across from each other.

4 clips: Use the second set of holes from the center.

6 clips: Place 3 clips in the center holes on each side.

- 3. Clip Installation: Attach the ClipLocks to the back of the grates using the included Stainless Steel #8-32 x 1/4" screws, and a No. 29 Phillips bit (not included). Be careful not to strip the holes during installation. See Diagram 2.
- 4. Vibration Dampening Feet (optional): If green rubber vibration dampening feet are provided, install them into the 4 holes at the end of each grate. Secure each foot in place using super glue (included). See Diagram 3.
- **5. Grate Installation Process:** Begin installation with a full 8-foot trench section, then move toward the fabricated corners and ends. Many trench frames include anti-shunt notches to accommodate the clips. If your frame has these notches, ensure that the clips are correctly inserted into them. See Diagram 4.
- **6. Cut Grates:** Any grates that require cutting should be done at the same locations as modified trench sections. Excess grate length should be cut away from one end of the grate unless otherwise specified in the shop drawing. Avoid spanning grates across breaks in frames, as this is not recommended practice and may result in rocking grates. See Diagram 5.