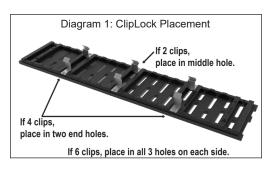

## **ClipLock™ Grate Installation Instructions**

- 1. Grate Sections: Each 8-foot section of trench is designed to hold Four 2-foot-long grates.
- 2. Clip Quantity and Placement: The number of clips needed per grate depends on the specific application. Refer to the shop drawings for the required number per grate. See Diagram 1.

2 clips: Place one clip in each center hole, across from each other.

4 clips: Use the second set of holes from the center.

6 clips: Place 3 clips in the center holes on each side.

- 3. Clip Installation: Attach the ClipLocks to the back of the grates using the included Stainless Steel #8-32 x 1/4" screws, and a No. 29 Phillips bit (not included). Be careful not to strip the holes during installation. See Diagram 2.
- 4. Vibration Dampening Feet (optional): If green rubber vibration dampening feet are provided, install them into the 4 holes at the end of each grate. Secure each foot in place using super glue (included). See Diagram 3.
- **5. Grate Installation Process:** Begin installation with a full 8-foot trench section, then move toward the fabricated corners and ends. Many trench frames include anti-shunt notches to accommodate the clips. If your frame has these notches, ensure that the clips are correctly inserted into them. See Diagram 4.
- **6. Cut Grates:** Any grates that require cutting should be done at the same locations as modified trench sections. Excess grate length should be cut away from one end of the grate unless otherwise specified in the shop drawing. Avoid spanning grates across breaks in frames, as this is not recommended practice and may result in rocking grates. See Diagram 5.