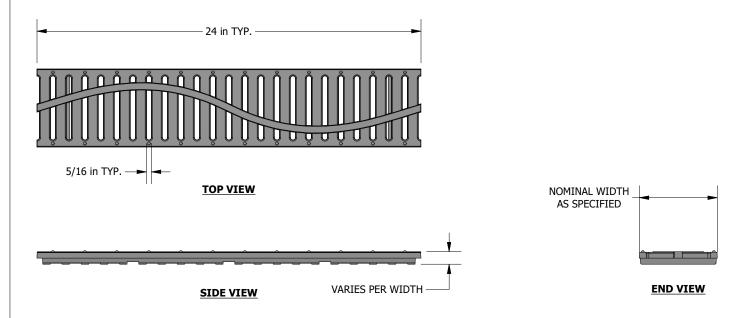

## **GRATE ARRAY (TOP VIEW)**

\*ADA COMPLIANCE DEPENDS ON DIRECTION OF TRAVEL

| SELECT MATERIAL & FINISH |                                        |                                                                                                 |                                                                                                                           |                                                                                                                                                                  |                                                                                                                              |                                                                                                                                                                                                                                                                                                                                                                                                                                                                                                                                                                                                                                                                                                                                                                                                                                                                                                                                                                                                                                                                                                                                                                                                                                                                                                                                                                                                                                                                                                                                                                                                                                                                                                                                      |  |  |
|--------------------------|----------------------------------------|-------------------------------------------------------------------------------------------------|---------------------------------------------------------------------------------------------------------------------------|------------------------------------------------------------------------------------------------------------------------------------------------------------------|------------------------------------------------------------------------------------------------------------------------------|--------------------------------------------------------------------------------------------------------------------------------------------------------------------------------------------------------------------------------------------------------------------------------------------------------------------------------------------------------------------------------------------------------------------------------------------------------------------------------------------------------------------------------------------------------------------------------------------------------------------------------------------------------------------------------------------------------------------------------------------------------------------------------------------------------------------------------------------------------------------------------------------------------------------------------------------------------------------------------------------------------------------------------------------------------------------------------------------------------------------------------------------------------------------------------------------------------------------------------------------------------------------------------------------------------------------------------------------------------------------------------------------------------------------------------------------------------------------------------------------------------------------------------------------------------------------------------------------------------------------------------------------------------------------------------------------------------------------------------------|--|--|
| MATERIAL                 | UNCOATED<br>(NATURAL FINISH)           | BLACK POWDER<br>COATED                                                                          | GALVANIZED                                                                                                                | POLISHED                                                                                                                                                         | BRUSHED                                                                                                                      | SANDBLASTED                                                                                                                                                                                                                                                                                                                                                                                                                                                                                                                                                                                                                                                                                                                                                                                                                                                                                                                                                                                                                                                                                                                                                                                                                                                                                                                                                                                                                                                                                                                                                                                                                                                                                                                          |  |  |
| DUCTILE IRON             |                                        |                                                                                                 |                                                                                                                           | N/A                                                                                                                                                              | N/A                                                                                                                          | N/A                                                                                                                                                                                                                                                                                                                                                                                                                                                                                                                                                                                                                                                                                                                                                                                                                                                                                                                                                                                                                                                                                                                                                                                                                                                                                                                                                                                                                                                                                                                                                                                                                                                                                                                                  |  |  |
| STAINLESS                |                                        | N/A                                                                                             | N/A                                                                                                                       |                                                                                                                                                                  |                                                                                                                              |                                                                                                                                                                                                                                                                                                                                                                                                                                                                                                                                                                                                                                                                                                                                                                                                                                                                                                                                                                                                                                                                                                                                                                                                                                                                                                                                                                                                                                                                                                                                                                                                                                                                                                                                      |  |  |
| ALUMINUM                 |                                        | N/A                                                                                             | N/A                                                                                                                       |                                                                                                                                                                  |                                                                                                                              |                                                                                                                                                                                                                                                                                                                                                                                                                                                                                                                                                                                                                                                                                                                                                                                                                                                                                                                                                                                                                                                                                                                                                                                                                                                                                                                                                                                                                                                                                                                                                                                                                                                                                                                                      |  |  |
| BRONZE                   |                                        | N/A                                                                                             | N/A                                                                                                                       |                                                                                                                                                                  |                                                                                                                              |                                                                                                                                                                                                                                                                                                                                                                                                                                                                                                                                                                                                                                                                                                                                                                                                                                                                                                                                                                                                                                                                                                                                                                                                                                                                                                                                                                                                                                                                                                                                                                                                                                                                                                                                      |  |  |
| BRASS                    |                                        | N/A                                                                                             | N/A                                                                                                                       |                                                                                                                                                                  |                                                                                                                              |                                                                                                                                                                                                                                                                                                                                                                                                                                                                                                                                                                                                                                                                                                                                                                                                                                                                                                                                                                                                                                                                                                                                                                                                                                                                                                                                                                                                                                                                                                                                                                                                                                                                                                                                      |  |  |
| TERIAL                   | AS SPECIFIED                           | AS SPECIFIED                                                                                    |                                                                                                                           |                                                                                                                                                                  |                                                                                                                              | STANDARD TOLERANCES<br>0 = +/-0.25                                                                                                                                                                                                                                                                                                                                                                                                                                                                                                                                                                                                                                                                                                                                                                                                                                                                                                                                                                                                                                                                                                                                                                                                                                                                                                                                                                                                                                                                                                                                                                                                                                                                                                   |  |  |
| IISH                     | AS SPECIFIED                           | AS SPECIFIED                                                                                    |                                                                                                                           |                                                                                                                                                                  |                                                                                                                              | 0.0 = +/-0.25                                                                                                                                                                                                                                                                                                                                                                                                                                                                                                                                                                                                                                                                                                                                                                                                                                                                                                                                                                                                                                                                                                                                                                                                                                                                                                                                                                                                                                                                                                                                                                                                                                                                                                                        |  |  |
|                          |                                        |                                                                                                 |                                                                                                                           |                                                                                                                                                                  |                                                                                                                              | ,                                                                                                                                                                                                                                                                                                                                                                                                                                                                                                                                                                                                                                                                                                                                                                                                                                                                                                                                                                                                                                                                                                                                                                                                                                                                                                                                                                                                                                                                                                                                                                                                                                                                                                                                    |  |  |
| CKING                    | CLIPLOCKS                              | CLIPLOCKS                                                                                       |                                                                                                                           |                                                                                                                                                                  | DRAWN BY: LRC                                                                                                                |                                                                                                                                                                                                                                                                                                                                                                                                                                                                                                                                                                                                                                                                                                                                                                                                                                                                                                                                                                                                                                                                                                                                                                                                                                                                                                                                                                                                                                                                                                                                                                                                                                                                                                                                      |  |  |
|                          | DUCTILE IRON STAINLESS ALUMINUM BRONZE | MATERIAL (NATURAL FINISH)  DUCTILE IRON  STAINLESS ALUMINUM  BRONZE BRASS  TERIAL  AS SPECIFIED | MATERIAL UNCOATED (NATURAL FINISH)  DUCTILE IRON  STAINLESS N/A  ALUMINUM N/A  BRONZE N/A  BRASS N/A  TERIAL AS SPECIFIED | MATERIAL UNCOATED (NATURAL FINISH)  DUCTILE IRON  STAINLESS N/A N/A  ALUMINUM N/A N/A  BRONZE N/A N/A N/A  BRASS N/A N/A  TERIAL AS SPECIFIED  IISH AS SPECIFIED | MATERIAL UNCOATED (NATURAL FINISH)  DUCTILE IRON  STAINLESS  N/A  ALUMINUM  BRONZE  BRASS  N/A  N/A  N/A  N/A  N/A  N/A  N/A | MATERIAL         UNCOATED (NATURAL FINISH)         BLACK POWDER COATED         GALVANIZED         POLISHED         BRUSHED           DUCTILE IRON         N/A         N/A         N/A         N/A           STAINLESS         N/A         N/A         N/A         N/A           ALUMINUM         N/A         N/A         N/A         N/A           BRONZE         N/A         N/A         N/A         N/A           BRASS         N/A         N/A         N/A         STANDARD TO 0.00 = +/-0.00 = +/-0.00 = +/-0.00 = +/-0.00 = +/-0.00 = +/-0.00 = +/-0.00 = +/-0.00 = +/-0.00 = +/-0.00 = +/-0.00 = +/-0.00 = +/-0.00 = +/-0.00 = +/-0.00 = +/-0.00 = +/-0.00 = +/-0.00 = +/-0.00 = +/-0.00 = +/-0.00 = +/-0.00 = +/-0.00 = +/-0.00 = +/-0.00 = +/-0.00 = +/-0.00 = +/-0.00 = +/-0.00 = +/-0.00 = +/-0.00 = +/-0.00 = +/-0.00 = +/-0.00 = +/-0.00 = +/-0.00 = +/-0.00 = +/-0.00 = +/-0.00 = +/-0.00 = +/-0.00 = +/-0.00 = +/-0.00 = +/-0.00 = +/-0.00 = +/-0.00 = +/-0.00 = +/-0.00 = +/-0.00 = +/-0.00 = +/-0.00 = +/-0.00 = +/-0.00 = +/-0.00 = +/-0.00 = +/-0.00 = +/-0.00 = +/-0.00 = +/-0.00 = +/-0.00 = +/-0.00 = +/-0.00 = +/-0.00 = +/-0.00 = +/-0.00 = +/-0.00 = +/-0.00 = +/-0.00 = +/-0.00 = +/-0.00 = +/-0.00 = +/-0.00 = +/-0.00 = +/-0.00 = +/-0.00 = +/-0.00 = +/-0.00 = +/-0.00 = +/-0.00 = +/-0.00 = +/-0.00 = +/-0.00 = +/-0.00 = +/-0.00 = +/-0.00 = +/-0.00 = +/-0.00 = +/-0.00 = +/-0.00 = +/-0.00 = +/-0.00 = +/-0.00 = +/-0.00 = +/-0.00 = +/-0.00 = +/-0.00 = +/-0.00 = +/-0.00 = +/-0.00 = +/-0.00 = +/-0.00 = +/-0.00 = +/-0.00 = +/-0.00 = +/-0.00 = +/-0.00 = +/-0.00 = +/-0.00 = +/-0.00 = +/-0.00 = +/-0.00 = +/-0.00 = +/-0.00 = +/-0.00 = +/-0.00 = +/-0.00 = +/-0.00 = +/-0.00 = +/-0.00 = +/-0. |  |  |

DIN CLASS C (OTHERS AVAILABLE PER REQUEST)

LOAD RATING

ADA / HEEL GUARD

YES

| SELECT NOMINAL WIDTH |       |  |  |  |  |  |
|----------------------|-------|--|--|--|--|--|
|                      | 3 in  |  |  |  |  |  |
|                      | 5 in  |  |  |  |  |  |
|                      | 8 in  |  |  |  |  |  |
|                      | 10 in |  |  |  |  |  |
|                      | 12 in |  |  |  |  |  |
|                      | 14 in |  |  |  |  |  |
|                      | 17 in |  |  |  |  |  |
|                      | 20 in |  |  |  |  |  |
|                      | 26 in |  |  |  |  |  |
| <br>ADIEC DED CIZE   |       |  |  |  |  |  |

OPEN AREA: VARIES PER SIZE WEIGHT: VARIES PER SIZE

296 Industrial Blvd N. Dallas, GA 30132 PH: 770-505-6575 www.trenchdrain.net