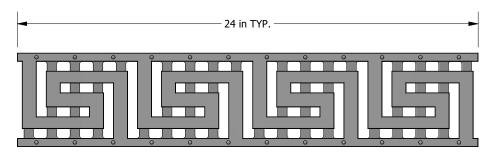

## **GRATE ARRAY (TOP VIEW)**

\*ADA COMPLIANCE DEPENDS ON DIRECTION OF TRAVEL

## **TOP VIEW**