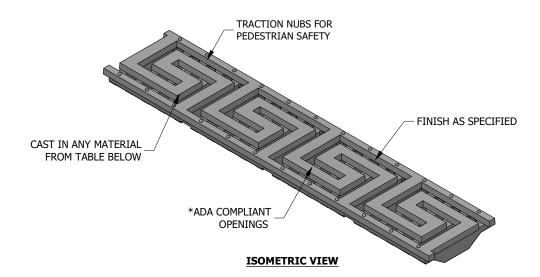

## **MEANDER COLLECTION**

DIN CLASS C (OTHERS AVAILABLE PER REQUEST)

ADA COMPLIANT

LOAD RATING

ADA / HEEL GUARD

Dura Trench

26 in
OPEN AREA: VARIES PER SIZE
WEIGHT: VARIES PER SIZE

296 Industrial Blvd N. Dallas, GA 30132 PH: 770-505-6575