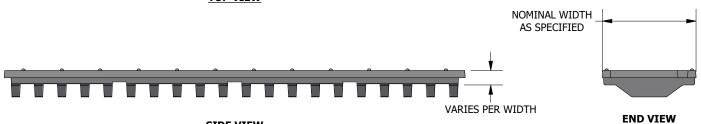

## **SIDE VIEW**

| SELECT MATERIAL & FINISH |              |                              |                        |            |          |               |                                    |   |
|--------------------------|--------------|------------------------------|------------------------|------------|----------|---------------|------------------------------------|---|
| Х                        | MATERIAL     | UNCOATED<br>(NATURAL FINISH) | BLACK POWDER<br>COATED | GALVANIZED | POLISHED | BRUSHED       | SANDBLASTED                        |   |
|                          | DUCTILE IRON |                              |                        |            | N/A      | N/A           | N/A                                |   |
|                          | STAINLESS    |                              | N/A                    | N/A        |          |               |                                    |   |
|                          | ALUMINUM     |                              | N/A                    | N/A        |          |               |                                    |   |
|                          | BRONZE       |                              | N/A                    | N/A        |          |               |                                    |   |
|                          | BRASS        |                              | N/A                    | N/A        |          |               |                                    |   |
| MATERIAL                 |              | AS SPECIFIED                 | AS SPECIFIED           |            |          |               | STANDARD TOLERANCES<br>0 = +/-0.25 |   |
| FINISH                   |              | AS SPECIFIED                 | AS SPECIFIED           |            |          |               | 0.0 = +/-0.25<br>0.00 = +/-0.13    |   |
| LOCKING                  |              | CLIPLOCKS                    | CLIPLOCKS              |            |          | DRAWN BY: LRC |                                    | ۷ |

www.trenchdrain.net

SELECT NOMINAL WIDTH

3 in
5 in
8 in
10 in
12 in
14 in
17 in
20 in