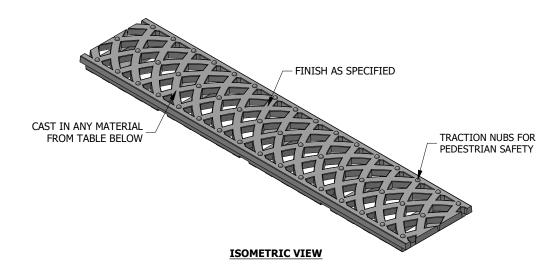

## **GATEWAY COLLECTION**

ADA / HEEL GUARD

NO

|   | SELECT NOMINAL WIDTH |       |  |  |  |  |
|---|----------------------|-------|--|--|--|--|
|   | 3 in                 |       |  |  |  |  |
|   |                      | 5 in  |  |  |  |  |
|   |                      | 8 in  |  |  |  |  |
|   |                      | 10 in |  |  |  |  |
|   |                      | 12 in |  |  |  |  |
|   |                      | 14 in |  |  |  |  |
|   |                      | 17 in |  |  |  |  |
|   |                      | 20 in |  |  |  |  |
|   |                      | 26 in |  |  |  |  |
| Δ | ARIES PER SIZE       |       |  |  |  |  |

OPEN AREA: VARIES PER SIZE WEIGHT: VARIES PER SIZE

296 Industrial Blvd N. Dallas, GA 30132 PH: 770-505-6575 www.trenchdrain.net