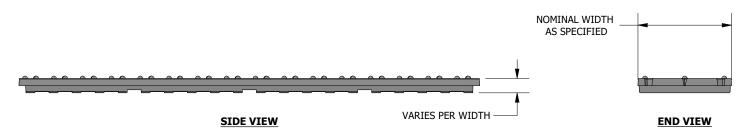

ADA / HEEL GUARD

NO

|   | SELECT NOMINAL WIDTH |       |  |  |  |  |
|---|----------------------|-------|--|--|--|--|
|   | 3 in                 |       |  |  |  |  |
|   |                      | 5 in  |  |  |  |  |
|   |                      | 8 in  |  |  |  |  |
|   |                      | 10 in |  |  |  |  |
|   |                      | 12 in |  |  |  |  |
|   |                      | 14 in |  |  |  |  |
|   |                      | 17 in |  |  |  |  |
|   |                      | 20 in |  |  |  |  |
|   |                      | 26 in |  |  |  |  |
| Δ | ARIES PER SIZE       |       |  |  |  |  |

OPEN AREA: VARIES PER SIZE WEIGHT: VARIES PER SIZE

296 Industrial Blvd N. Dallas, GA 30132 PH: 770-505-6575 www.trenchdrain.net