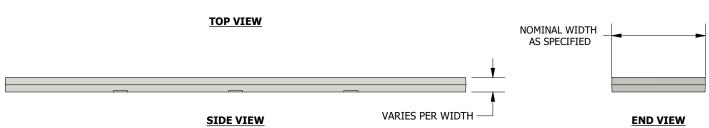

## **GRATE ARRAY (TOP VIEW)**

| 1                        |              |                  |              |            |          |                 |                              |                            |                         |     |  |
|--------------------------|--------------|------------------|--------------|------------|----------|-----------------|------------------------------|----------------------------|-------------------------|-----|--|
| SELECT MATERIAL & FINISH |              |                  |              |            |          |                 |                              |                            | SELECT NOMIN            |     |  |
| Х                        | MATERIAL     | UNCOATED         | BLACK POWDER | GALVANIZED | POLISHED | BRUSHED         | SANDBLASTED                  |                            |                         | 3 i |  |
|                          |              | (NATURAL FINISH) | COATED       |            |          |                 |                              |                            |                         | 5 i |  |
|                          | DUCTILE IRON |                  |              |            | N/A      | N/A             | N/A                          |                            |                         | 8 i |  |
|                          | STAINLESS    |                  | N/A          | N/A        |          |                 |                              |                            |                         | 10  |  |
|                          | ALUMINUM     |                  | N/A          | N/A        |          |                 |                              |                            |                         | 12  |  |
|                          | BRONZE       |                  | N/A          | N/A        |          |                 |                              |                            |                         | 14  |  |
|                          | BRASS        |                  | N/A          | N/A        |          |                 |                              |                            |                         | 17  |  |
| MATERIAL                 |              | AS SPECIFIED     | AS SPECIFIED |            |          |                 | STANDARD TOLERANCES          |                            |                         | 20  |  |
| FINIOU                   |              | AC CRECIFIED     | AC CDECIFIED |            |          |                 | 0 = +/-0.25<br>0.0 = +/-0.25 |                            |                         | 26  |  |
| FINISH                   |              | AS SPECIFIED     |              |            |          | 0.00 = +/- 0.13 |                              | OPEN AREA: VARIES PER SIZE |                         |     |  |
| LOCKING                  |              | CL TPLOCKS       | CLIPLOCKS    |            |          |                 | DRAWN BY: LRC                |                            | WEIGHT: VARIES PER SIZE |     |  |
| 20011110                 |              | 321. 20 C/O      | CELL ECCIO   |            |          |                 | _                            |                            |                         |     |  |