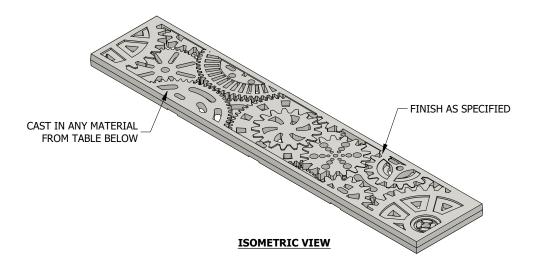

## **GRATE ARRAY (TOP VIEW)**

| 1                        |              |                  |              |            |          |                 |                              |                            |                         |     |  |
|--------------------------|--------------|------------------|--------------|------------|----------|-----------------|------------------------------|----------------------------|-------------------------|-----|--|
| SELECT MATERIAL & FINISH |              |                  |              |            |          |                 |                              |                            | SELECT NOMIN            |     |  |
| Х                        | MATERIAL     | UNCOATED         | BLACK POWDER | GALVANIZED | POLISHED | BRUSHED         | SANDBLASTED                  |                            |                         | 3 i |  |
|                          |              | (NATURAL FINISH) | COATED       |            |          |                 |                              |                            |                         | 5 i |  |
|                          | DUCTILE IRON |                  |              |            | N/A      | N/A             | N/A                          |                            |                         | 8 i |  |
|                          | STAINLESS    |                  | N/A          | N/A        |          |                 |                              |                            |                         | 10  |  |
|                          | ALUMINUM     |                  | N/A          | N/A        |          |                 |                              |                            |                         | 12  |  |
|                          | BRONZE       |                  | N/A          | N/A        |          |                 |                              |                            |                         | 14  |  |
|                          | BRASS        |                  | N/A          | N/A        |          |                 |                              |                            |                         | 17  |  |
| MATERIAL                 |              | AS SPECIFIED     | AS SPECIFIED |            |          |                 | STANDARD TOLERANCES          |                            |                         | 20  |  |
| FINIOU                   |              | AC CRECIFIED     | AC CDECIFIED |            |          |                 | 0 = +/-0.25<br>0.0 = +/-0.25 |                            |                         | 26  |  |
| FINISH                   |              | AS SPECIFIED     |              |            |          | 0.00 = +/- 0.13 |                              | OPEN AREA: VARIES PER SIZE |                         |     |  |
| LOCKING                  |              | CL TPLOCKS       | CLIPLOCKS    |            |          |                 | DRAWN BY: LRC                |                            | WEIGHT: VARIES PER SIZE |     |  |
| 20011110                 |              | 321. 20 C/O      | CELL ECCIO   |            |          |                 | _                            |                            |                         |     |  |