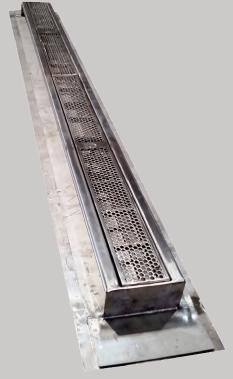

Trench drains can be installed in elevated decks where membranes are required. Any of our trench systems can come equipped with a full length clamping collar or a clamping collar at the outlet for above membrane drains. allows the membrane to weep into the trench drain for above grade waterproofing applications. clamping collar can be situated at any elevation to accommodate different flooring material thicknesses.