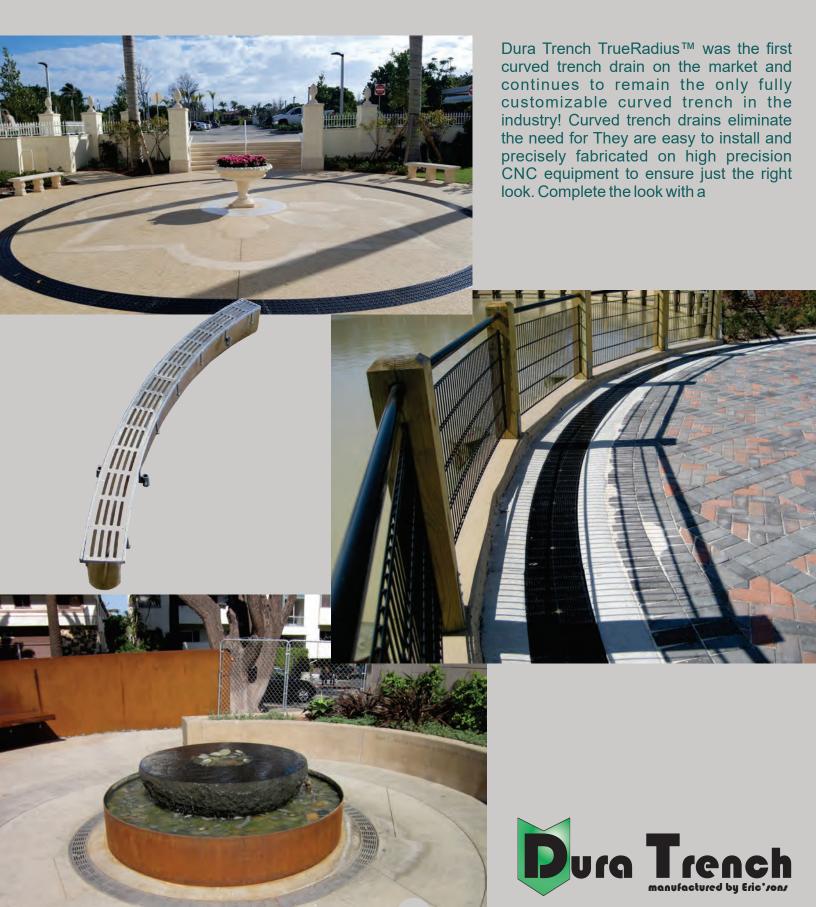

r clients with just the right look. Our knowledge and capabilities allow us to create unique solutions that blend with the surrounding materials to create works of art that are not lacking in function.



## **APPLICATIONS**

Eric'sons Manufacturing offers complete lines of fully customizable products with Dura Trench & Dura Trench TrueRadius™ linear drainage systems.

Our mission is to provide the highest quality drains that complement and blend seamlessly into their environments.

We've collaborated with hundreds of architects and designers so that our trench and slot drain systems. With a careful eye, you'll find Dura Trench & Dura Trench TrueRadius in streetscapes, plazas, courtyards, upper level terraces, parks, schools, retail, fountains, and more!





## TRUERADIUS™ TRENCH DRAINS



**WWW.DURATRENCH.COM** 

# TRUERADIUS™ SLOTTED DRAINS

Simplicity can be beautiful! Dura-Trench radius slot drains follow the curves of architectural elements and look like simple lines in the paving. In fact, radius slot drains are often nearly invisible and difficult to spot.











### A SOLUTIONS COMPANY

No matter the problem, you can turn to Eric'sons to help with a solution. We manufacture customized solutions to problems every day. We turn your ideas into reality!

### OFFSET SLOT DRAINS

Need a drain to tuck against a wall out of sight. We can provide many solutions that fit tightly against a building with openings starting at 1/4" wide. These drains are so inconspicuous that you have probably walked by them without ever noticing them.



Need a smaller than normal drain to