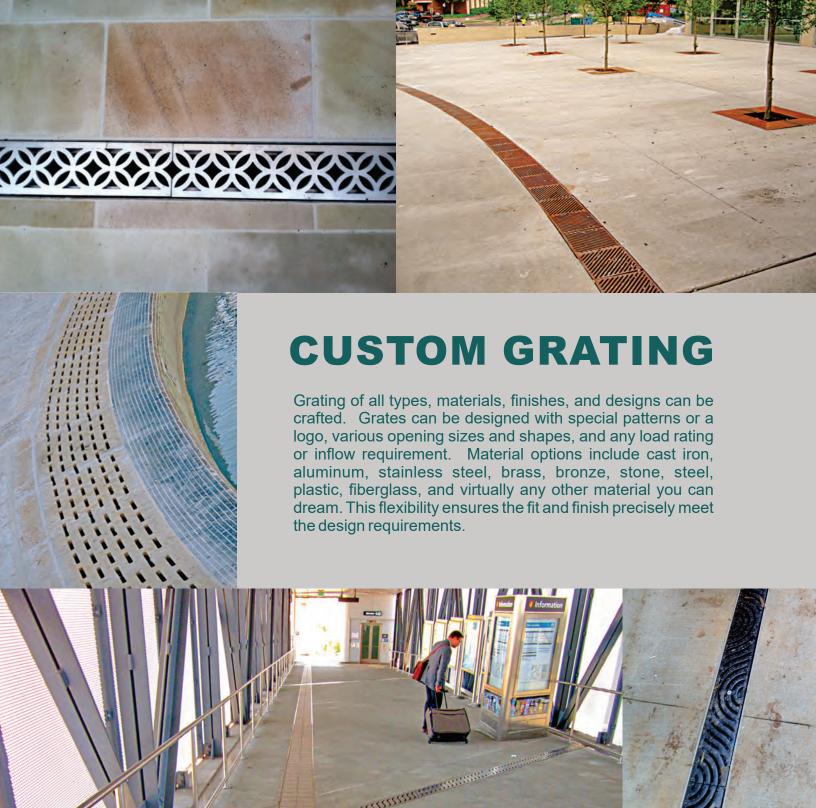

zable products with Dura Trench & Dura Trench TrueRadius™ linear drainage systems.

Our mission is to provide the highest quality drains that complement and blend seamlessly into their environments.

We've collaborated with hundreds of architects and designers so that our trench and slot drain systems. With a careful eye, you'll find Dura Trench & Dura Trench TrueRadius in streetscapes, plazas, courtyards, upper level terraces, parks, schools, retail, fountains, and more!





## TRUERADIUS™ TRENCH DRAINS



**WWW.DURATRENCH.COM** 

# TRUERADIUS™ SLOTTED DRAINS

Simplicity can be beautiful! Dura-Trench radius slot drains follow the curves of architectural elements and look like simple lines in the paving. In fact, radius slot drains are often nearly invisible and difficult to spot.











### A SOLUTIONS COMPANY

No matter the problem, you can turn to Eric'sons to help with a solution. We manufacture customized solutions to problems every day. We turn your ideas into reality!

### OFFSET SLOT DRAINS

Need a drain to tuck against a wall out of sight. We can provide many solutions that fit tightly against a building with openings starting at 1/4" wide. These drains are so inconspicuous that you have probably walked by them without ever noticing them.



Need a smaller than normal drain to match a paver width, follow a curve, or just disappear in the overall architecture...We can do that!

**NARROW DRAINS** 

### **MATCHING BASINS**

Let us match the trench drain grates to any nearby basins for a seamless design.



### SHALLOW DRAINS

Need drainage that avoids underground