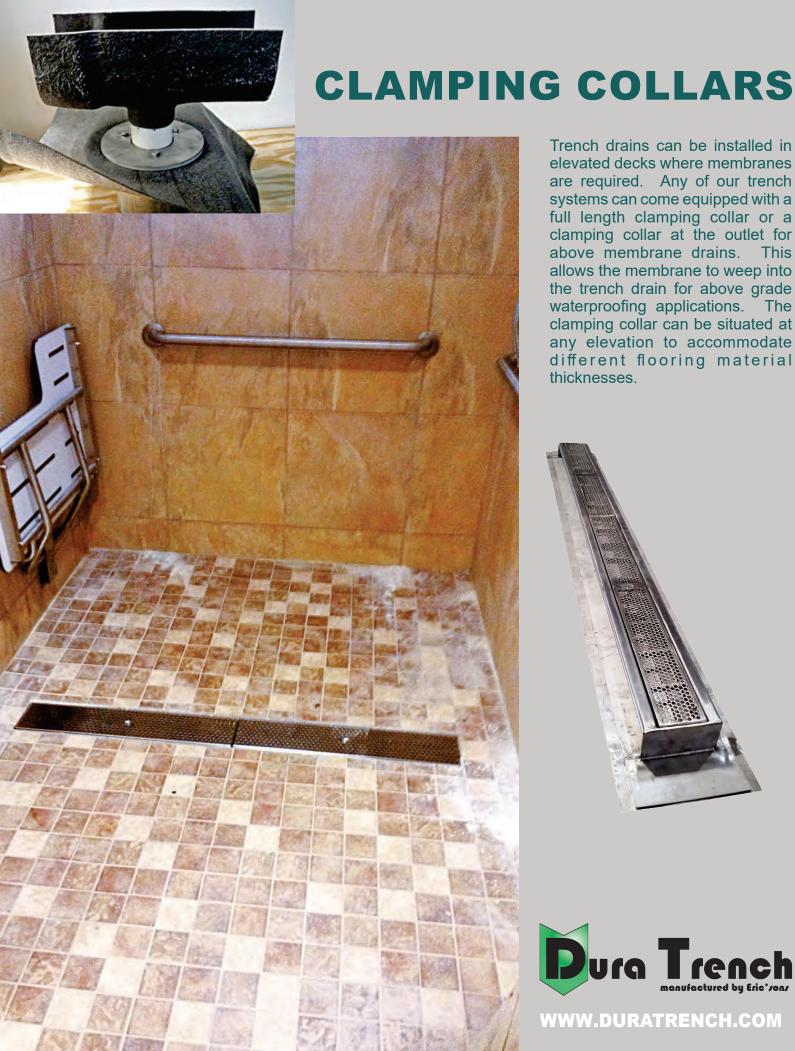

Trench drains can be installed in elevated decks where membranes are required. Any of our trench systems can come equipped with a full length clamping collar or a clamping collar at the outlet for above membrane drains. allows the membrane to weep into the trench drain for above grade waterproofing applications. clamping collar can be situated at any elevation to accommodate different flooring material thicknesses.