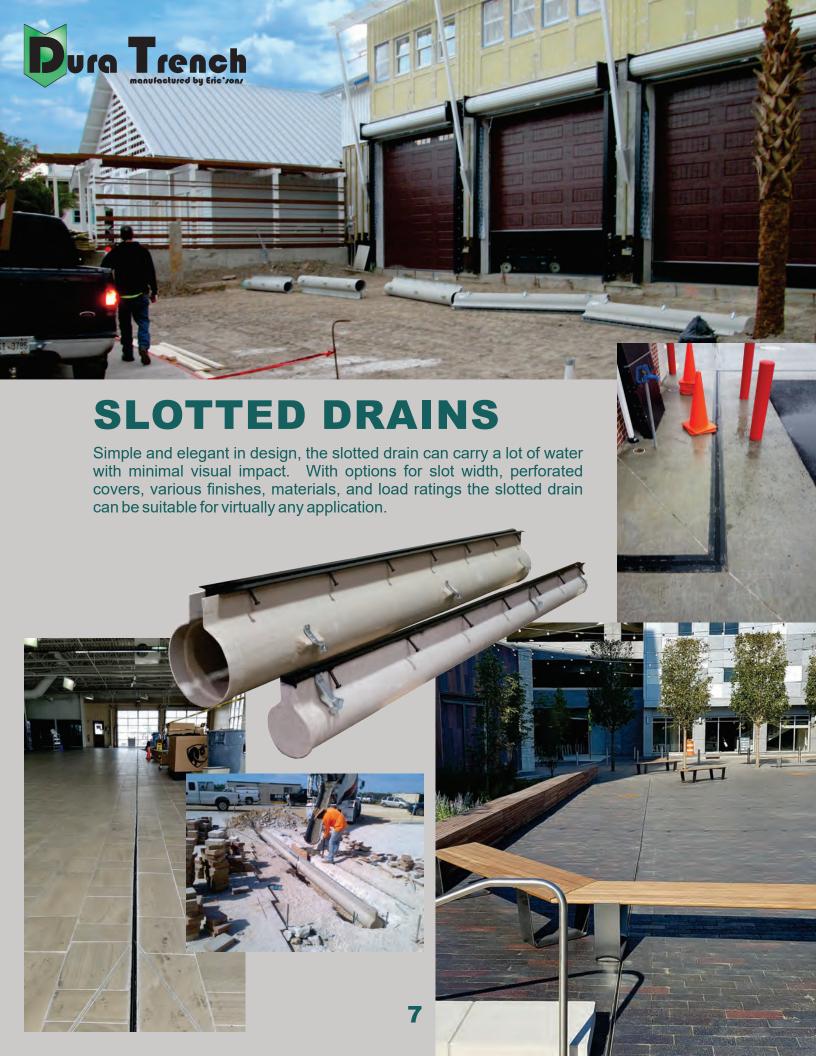

tomizable products with Dura Trench & Dura Trench TrueRadius™ linear drainage systems.

Our mission is to provide the highest quality drains that complement and blend seamlessly into their environments.

We've collaborated with hundreds of architects and designers so that our trench and slot drain systems. With a careful eye, you'll find Dura Trench & Dura Trench TrueRadius in streetscapes, plazas, courtyards, upper level terraces, parks, schools, retail, fountains, and more!





## TRUERADIUS™ TRENCH DRAINS



**WWW.DURATRENCH.COM** 

# TRUERADIUS™ SLOTTED DRAINS

Simplicity can be beautiful! Dura-Trench radius slot drains follow the curves of architectural elements and look like simple lines in the paving. In fact, radius slot drains are often nearly invisible and difficult to spot.











### A SOLUTIONS COMPANY

No matter the problem, you can turn to Eric'sons to help with a solution. We manufacture customized solutions to problems every day. We turn your ideas into reality!

### OFFSET SLOT DRAINS

Need a drain to tuck against a wall out of sight. We can provide many solutions that fit tightly against a building with openings starting at 1/4" wide. These drains are so inconspicuous that you have probably walked by them without ever noticing them.



Need a smaller than normal drain to match a paver width, follow a curve, or just disappear in the overall architecture...We can do that!

**NARROW DRAINS** 

### **MATCHING BASINS**

Let us match the trench drain grates to any nearby basins for a seamless design.



### SHALLOW DRAINS

Need drainage that avoids undergr