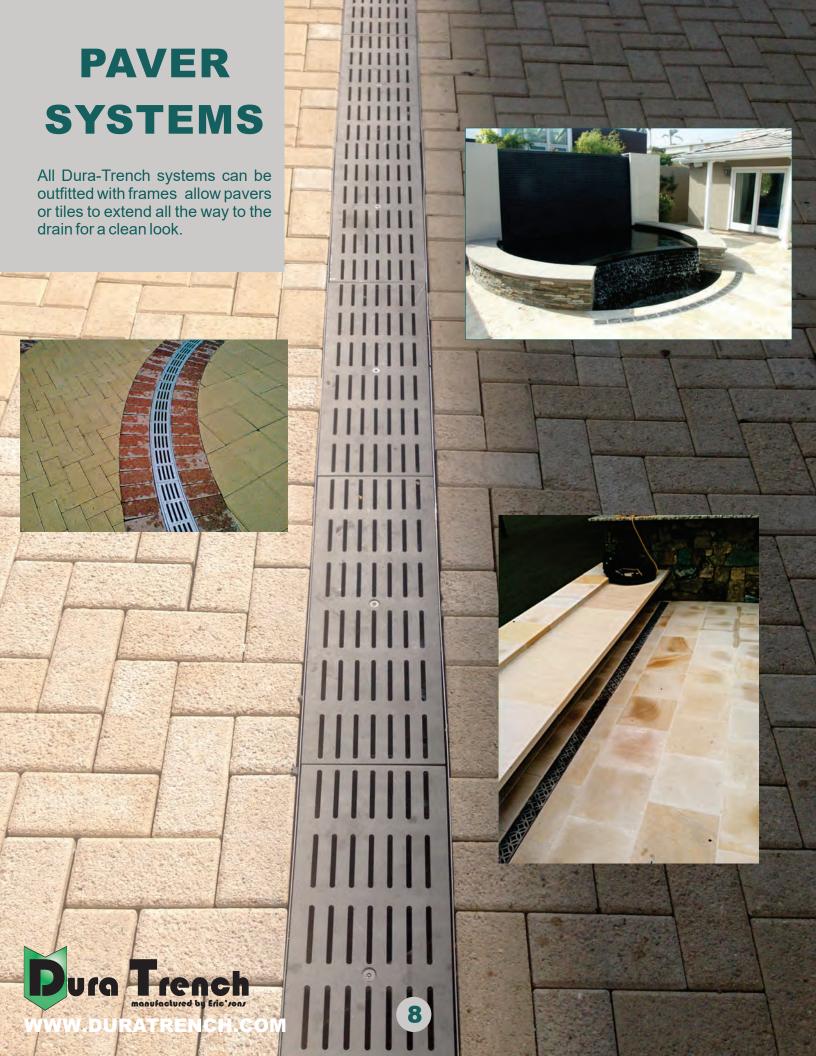

mizable products with Dura Trench & Dura Trench TrueRadius™ linear drainage systems.

Our mission is to provide the highest quality drains that complement and blend seamlessly into their environments.

We've collaborated with hundreds of architects and designers so that our trench and slot drain systems. With a careful eye, you'll find Dura Trench & Dura Trench TrueRadius in streetscapes, plazas, courtyards, upper level terraces, parks, schools, retail, fountains, and more!





## TRUERADIUS™ TRENCH DRAINS



**WWW.DURATRENCH.COM** 

# TRUERADIUS™ SLOTTED DRAINS

Simplicity can be beautiful! Dura-Trench radius slot drains follow the curves of architectural elements and look like simple lines in the paving. In fact, radius slot drains are often nearly invisible and difficult to spot.











### A SOLUTIONS COMPANY

No matter the problem, you can turn to Eric'sons to help with a solution. We manufacture customized solutions to problems every day. We turn your ideas into reality!

### OFFSET SLOT DRAINS

Need a drain to tuck against a wall out of sight. We can provide many solutions that fit tightly against a building with openings starting at 1/4" wide. These drains are so inconspicuous that you have probably walked by them without ever noticing them.



Need a smaller than normal drain to match a paver width, follow a curve, or just disappear in the overall architecture...We can do that!

**NARROW DRAINS** 

### **MATCHING BASINS**

Let us match the trench drain grates to any nearby basins for a seamless design.



### SHALLOW DRAINS

Need drainage that avoids undergrou