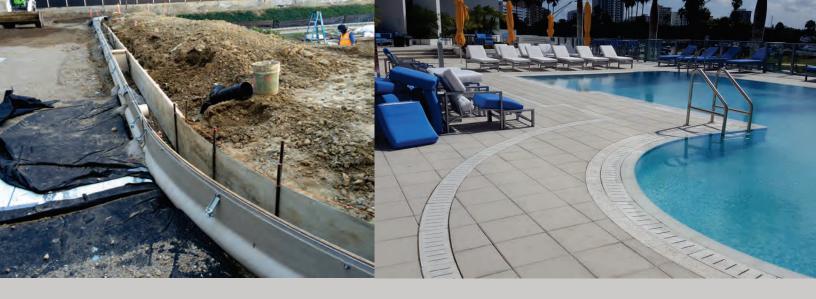

## TRUERADIUS™ TRENCH DRAINS

**WWW.DURATRENCH.COM** 

# TRUERADIUS™ SLOTTED DRAINS

Simplicity can be beautiful! Dura-Trench radius slot drains follow the curves of architectural elements and look like simple lines in the paving. In fact, radius slot drains are often nearly invisible and difficult to spot.