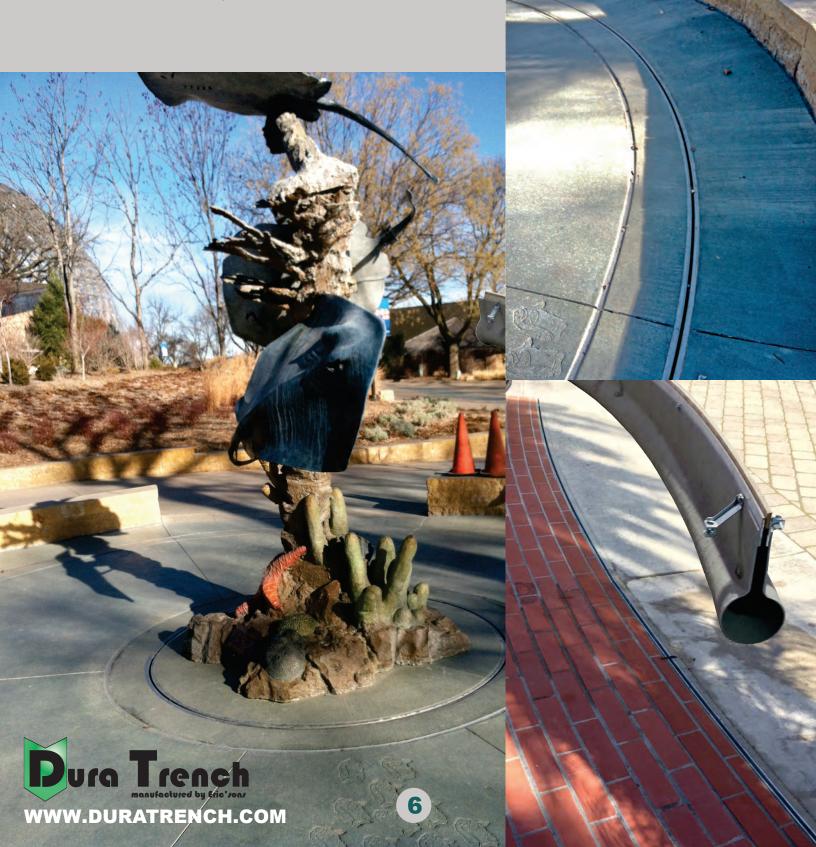

ustomizable products with Dura Trench & Dura Trench TrueRadius™ linear drainage systems.

Our mission is to provide the highest quality drains that complement and blend seamlessly into their environments.

We've collaborated with hundreds of architects and designers so that our trench and slot drain systems. With a careful eye, you'll find Dura Trench & Dura Trench TrueRadius in streetscapes, plazas, courtyards, upper level terraces, parks, schools, retail, fountains, and more!





## TRUERADIUS™ TRENCH DRAINS



**WWW.DURATRENCH.COM** 

# TRUERADIUS™ SLOTTED DRAINS

Simplicity can be beautiful! Dura-Trench radius slot drains follow the curves of architectural elements and look like simple lines in the paving. In fact, radius slot drains are often nearly invisible and difficult to spot.











### A SOLUTIONS COMPANY

No matter the problem, you can turn to Eric'sons to help with a solution. We manufacture customized solutions to problems every day. We turn your ideas into reality!

### OFFSET SLOT DRAINS

Need a drain to tuck against a wall out of sight. We can provide many solutions that fit tightly against a building with openings starting at 1/4" wide. These drains are so inconspicuous that you have probably walked by them without ever noticing them.



Need a smaller than normal drain to match a paver width, follow a curve, or just disappear in the overall architecture...We can do that!

**NARROW DRAINS** 

### **MATCHING BASINS**

Let us match the trench drain grates to any nearby basins for a seamless design.



### SHALLOW DRAINS

Need drainage that avoids under