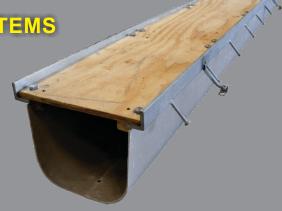

## FACTORY INSTALLED PLYWOOD TOPS

## FEATURES & BENEFITS

ANY DEPTH OR SLOPE
PRE-FABRICATED TURNS @ ANY ANGLE
WATER TIGHT OUTLET PIPES
WATER TIGHT JOINT SEALING OPTIONS
CUSTOM EMBEDS
CHEMICAL RESISTANT OPTIONS

RIGID METAL INSTALLATION BRACKETS
PLYWOOD TOPS FOR BRACING AND ALIGNING
LONG SECTIONS
FACTORY INTERNAL BRACING WHEN NEEDED
END CAPS AND OUTLETS FACTORY ATTACHED
WIDE SELECTION OF GRATING