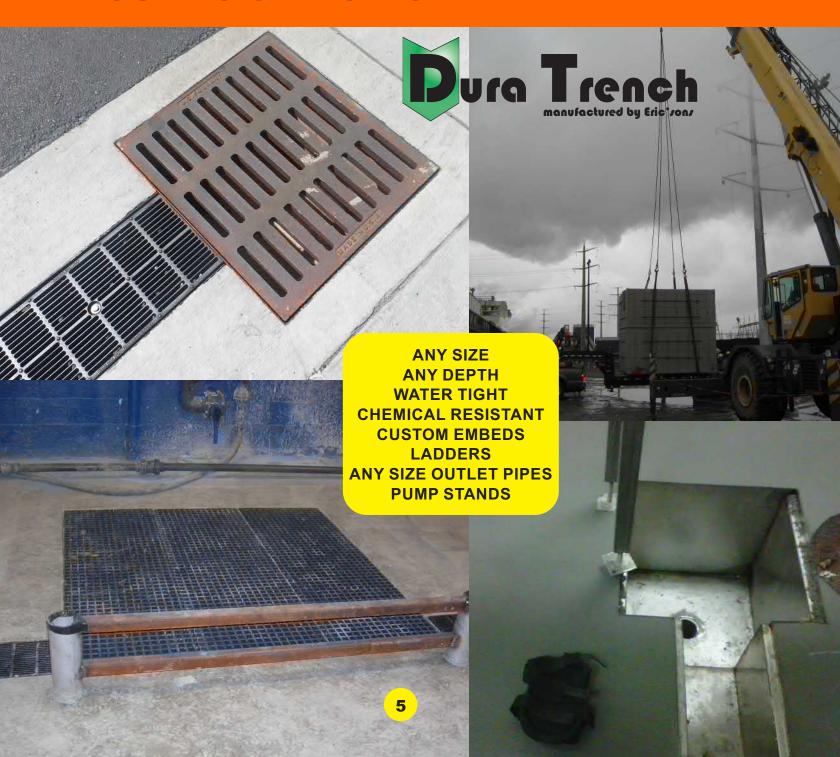

# LARGE SELECTION OF INDUSTRIAL DUTY GRATING AND COVERS

**ANY DEPTH** 

**ANY SLOPE** 

## FEATURES & BENEFITS

ANY DEPTH OR SLOPE
PRE-FABRICATED TURNS @ ANY ANGLE
WATER TIGHT OUTLET PIPES
WATER TIGHT JOINT SEALING OPTIONS
CUSTOM EMBEDS
CHEMICAL RESISTANT OPTIONS

RIGID METAL INSTALLATION BRACKETS
PLYWOOD TOPS FOR BRACING AND ALIGNING
LONG SECTIONS
FACTORY INTERNAL BRACING WHEN NEEDED
END CAPS AND OUTLETS FACTORY ATTACHED
WIDE SELECTION OF GRATING