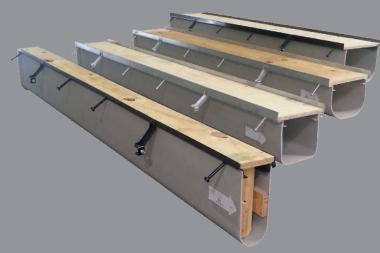

## FACTORY INSTALLED PLYWOOD TOPS

## FEATURES & BENEFITS

ANY DEPTH OR SLOPE
PRE-FABRICATED TURNS @ ANY ANGLE
WATER TIGHT OUTLET PIPES
WATER TIGHT JOINT SEALING OPTIONS
CUSTOM EMBEDS
CHEMICAL RESISTANT OPTIONS

RIGID METAL INSTALLATION BRACKETS
PLYWOOD TOPS FOR BRACING AND ALIGNING
LONG SECTIONS
FACTORY INTERNAL BRACING WHEN NEEDED
END CAPS AND OUTLETS FACTORY ATTACHED
WIDE SELECTION OF GRATING