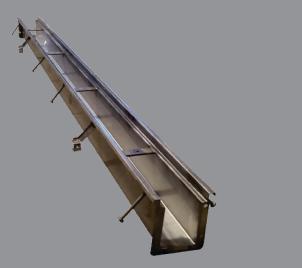

## **LONG LENGTHS**

SQUARE OR RADIUS BOTTOM

## **LONG RUNS WITH CONTINUOUS SLOPE**