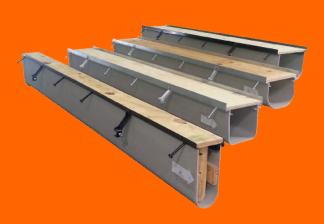

## **LONG LENGTHS**

SQUARE OR RADIUS BOTTOM

## **LONG RUNS WITH CONTINUOUS SLOPE**