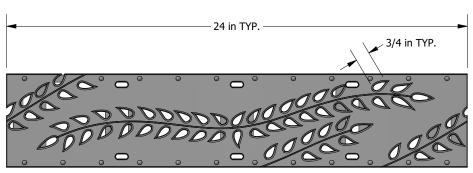

OPEN AREA: 5.56 SQ IN / LF WEIGHT: VARIES

296 Industrial Blvd N. Dallas, GA 30132 PH: 770-505-6575 www.trenchdrain.net