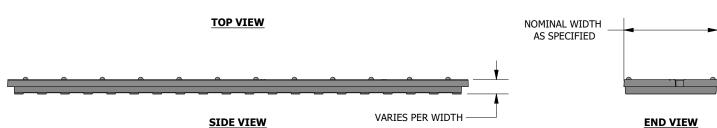

DIN CLASS C (OTHERS AVAILABLE PER REQUEST)

LOCKING

LOAD RATING

ADA / HEEL GUARD

**CLIPLOCKS** 

NO

|  | 3 in  |
|--|-------|
|  | 5 in  |
|  | 8 in  |
|  | 10 in |
|  | 12 in |
|  | 18 in |
|  | 24 in |

SELECT NOMINAL WIDTH