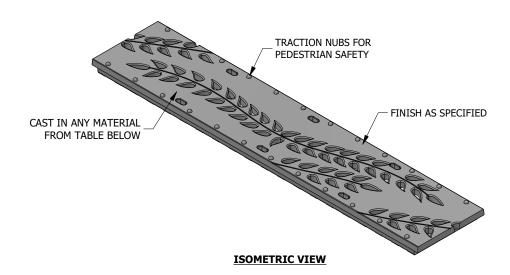

## **NATURE COLLECTION**

|          |              |                              | SELECT MATER           | IAL & FINISH |          |                                    |                                 |  |
|----------|--------------|------------------------------|------------------------|--------------|----------|------------------------------------|---------------------------------|--|
| х        | MATERIAL     | UNCOATED<br>(NATURAL FINISH) | BLACK POWDER<br>COATED | GALVANIZED   | POLISHED | BRUSHED                            | SANDBLASTED                     |  |
|          | DUCTILE IRON |                              |                        |              | N/A      | N/A                                | N/A                             |  |
|          | CARBON STEEL |                              |                        |              | N/A      | N/A                                | N/A                             |  |
|          | STAINLESS    |                              | N/A                    | N/A          |          |                                    |                                 |  |
|          | ALUMINUM     |                              | N/A                    | N/A          |          |                                    |                                 |  |
|          | BRONZE       |                              | N/A                    | N/A          |          |                                    |                                 |  |
|          | BRASS        |                              | N/A                    | N/A          |          |                                    |                                 |  |
|          | POLYMER      |                              | N/A                    | N/A          | N/A      | N/A                                | N/A                             |  |
| MATERIAL |              | AS SPECIFIED                 | AS SPECIFIED           |              |          | STANDARD TOLERANCES<br>0 = +/-0.25 |                                 |  |
| FINISH   |              | AS SPECIFIED                 | AS SPECIFIED           |              |          |                                    | 0.0 = +/-0.25<br>0.00 = +/-0.13 |  |