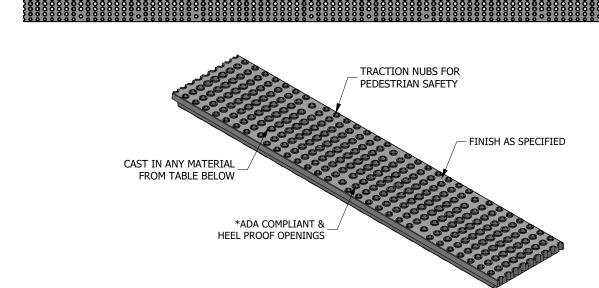

## **ISOMETRIC VIEW**

| SELECT MATERIAL & FINISH |                                                                          |                                                                                                                          |                                                                                                                                                      |                                                                                                                                                                                                                                        |                                                                                                                                            |                                                                                                                                                                                                                     |  |
|--------------------------|--------------------------------------------------------------------------|--------------------------------------------------------------------------------------------------------------------------|------------------------------------------------------------------------------------------------------------------------------------------------------|----------------------------------------------------------------------------------------------------------------------------------------------------------------------------------------------------------------------------------------|--------------------------------------------------------------------------------------------------------------------------------------------|---------------------------------------------------------------------------------------------------------------------------------------------------------------------------------------------------------------------|--|
| MATERIAL                 | UNCOATED<br>(NATURAL FINISH)                                             | BLACK POWDER<br>COATED                                                                                                   | GALVANIZED                                                                                                                                           | POLISHED                                                                                                                                                                                                                               | BRUSHED                                                                                                                                    | SANDBLASTED                                                                                                                                                                                                         |  |
| DUCTILE IRON             |                                                                          |                                                                                                                          |                                                                                                                                                      | N/A                                                                                                                                                                                                                                    | N/A                                                                                                                                        | N/A                                                                                                                                                                                                                 |  |
| CARBON STEEL             |                                                                          |                                                                                                                          |                                                                                                                                                      | N/A                                                                                                                                                                                                                                    | N/A                                                                                                                                        | N/A                                                                                                                                                                                                                 |  |
| STAINLESS                |                                                                          | N/A                                                                                                                      | N/A                                                                                                                                                  |                                                                                                                                                                                                                                        |                                                                                                                                            |                                                                                                                                                                                                                     |  |
| ALUMINUM                 |                                                                          | N/A                                                                                                                      | N/A                                                                                                                                                  |                                                                                                                                                                                                                                        |                                                                                                                                            |                                                                                                                                                                                                                     |  |
| BRONZE                   |                                                                          | N/A                                                                                                                      | N/A                                                                                                                                                  |                                                                                                                                                                                                                                        |                                                                                                                                            |                                                                                                                                                                                                                     |  |
| BRASS                    |                                                                          | N/A                                                                                                                      | N/A                                                                                                                                                  |                                                                                                                                                                                                                                        |                                                                                                                                            |                                                                                                                                                                                                                     |  |
| POLYMER                  |                                                                          | N/A                                                                                                                      | N/A                                                                                                                                                  | N/A                                                                                                                                                                                                                                    | N/A                                                                                                                                        | N/A                                                                                                                                                                                                                 |  |
| MATERIAL AS SPECIFIED    |                                                                          |                                                                                                                          |                                                                                                                                                      | STANDARD TOLERANCES<br>0 = +/-0.25                                                                                                                                                                                                     |                                                                                                                                            |                                                                                                                                                                                                                     |  |
| IISH                     | AS SPECIFIED                                                             | AS SPECIFIED                                                                                                             |                                                                                                                                                      |                                                                                                                                                                                                                                        | 0.0 = +/-0.25                                                                                                                              |                                                                                                                                                                                                                     |  |
|                          |                                                                          |                                                                                                                          |                                                                                                                                                      |                                                                                                                                                                                                                                        |                                                                                                                                            |                                                                                                                                                                                                                     |  |
| CKING                    | CLIPLOCKS                                                                | CLIPLOCKS                                                                                                                |                                                                                                                                                      |                                                                                                                                                                                                                                        | DRAWN BY: LRC                                                                                                                              |                                                                                                                                                                                                                     |  |
|                          | DUCTILE IRON CARBON STEEL STAINLESS ALUMINUM BRONZE BRASS POLYMER TERIAL | MATERIAL (NATURAL FINISH)  DUCTILE IRON  CARBON STEEL  STAINLESS  ALUMINUM  BRONZE  BRASS  POLYMER  TERIAL  AS SPECIFIED | MATERIAL UNCOATED (NATURAL FINISH)  DUCTILE IRON  CARBON STEEL  STAINLESS N/A  ALUMINUM N/A  BRONZE N/A  BRASS N/A  POLYMER N/A  TERIAL AS SPECIFIED | MATERIAL UNCOATED (NATURAL FINISH)  DUCTILE IRON  CARBON STEEL  STAINLESS  N/A  ALUMINUM  BRONZE  BRASS  N/A  POLYMER  AS SPECIFIED  SLACK POWDER COATED  GALVANIZED  HANDER COATED  GALVANIZED  N/A  N/A  N/A  N/A  N/A  N/A  N/A  N/ | MATERIAL UNCOATED (NATURAL FINISH)  DUCTILE IRON  CARBON STEEL  STAINLESS  N/A  ALUMINUM  BRONZE  BRASS  N/A  N/A  N/A  N/A  N/A  N/A  N/A | MATERIAL UNCOATED (NATURAL FINISH)  DUCTILE IRON  CARBON STEEL  N/A  STAINLESS  N/A  ALUMINUM  BRONZE  BRASS  N/A  POLYMER  N/A  AS SPECIFIED  NA  AS SPECIFIED  RASON STEEL  N/A  N/A  N/A  N/A  N/A  N/A  N/A  N/ |  |

DIN CLASS C (OTHERS AVAILABLE PER REQUEST)

LOAD RATING

ADA / HEEL GUARD

YES

| 3 in  |
|-------|
| 5 in  |
| 8 in  |
| 10 in |
| 12 in |
| 18 in |
| 24 in |
|       |

SELECT NOMINAL WIDTH

\*ADA COMPLIANCE DEPENDS ON DIRECTION OF TRAVEL OPEN AREA: 8.6 SQ IN / LF