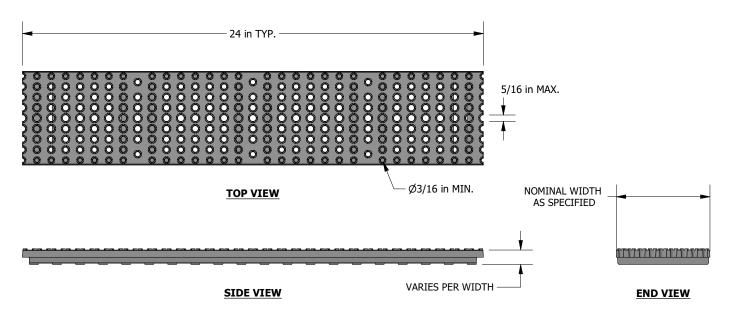

DIN CLASS C (OTHERS AVAILABLE PER REQUEST)

LOAD RATING

ADA / HEEL GUARD

YES

| 3 in  |
|-------|
| 5 in  |
| 8 in  |
| 10 in |
| 12 in |
| 18 in |
| 24 in |
|       |

SELECT NOMINAL WIDTH

\*ADA COMPLIANCE DEPENDS ON DIRECTION OF TRAVEL OPEN AREA: 8.6 SQ IN / LF

WEIGHT: VARIES

Dura Trench
manufactured by Eric'ron

296 Industrial Blvd N. Dallas, GA 30132 PH: 770-505-6575 www.trenchdrain.net