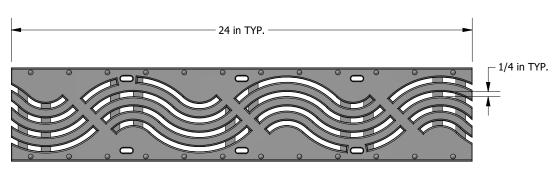

DEPENDS TRAVEL SQ IN / LF WEIGHT: VARIES

0.0 = +/-0.250.00 = +/-0.13

> 296 Industrial Blvd N. Dallas, GA 30132 PH: 770-505-6575 www.trenchdrain.net

SELECT NOMINAL WIDTH 3 in 5 in 8 in 10 in 12 in 18 in 24 in