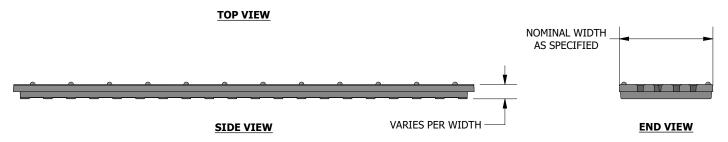

DEPENDS TRAVEL SQ IN / LF WEIGHT: VARIES

0.0 = +/-0.250.00 = +/-0.13

> 296 Industrial Blvd N. Dallas, GA 30132 PH: 770-505-6575 www.trenchdrain.net

SELECT NOMINAL WIDTH 3 in 5 in 8 in 10 in 12 in 18 in 24 in