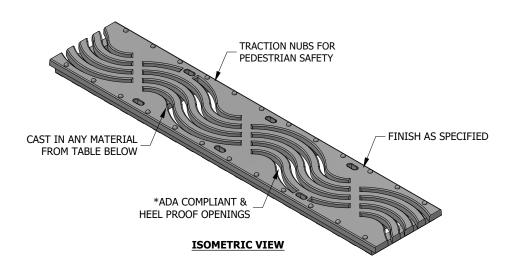

| ,,, |                    |
|-----|--------------------|
| CES |                    |
|     | *ADA COMPLIANCE D  |
|     | ON DIRECTION OF T  |
|     | OPEN AREA: 11.74 S |
|     |                    |

| FINISH  | AS SPECIFIED |
|---------|--------------|
| LOCKING | CLIPLOCKS    |

ADA / HEEL GUARD

DIN CLASS C (OTHERS AVAILABLE PER REQUEST) LOAD RATING

NO