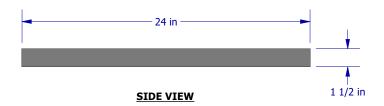

**ISOMETRIC VIEW** 

|          |  |  | 20 | in |
|----------|--|--|----|----|
| END VIEW |  |  |    |    |

| MATERIAL         | Stainless Steel AISI 304             |  |
|------------------|--------------------------------------|--|
| FINISH           | Bead blasted                         |  |
| LOCKING          | Saddle Clip                          |  |
| LOAD RATING      | DIN Class C , Exceeds H20            |  |
| ADA / HEEL GUARD | ADA compliant NO / Heel compliant NO |  |