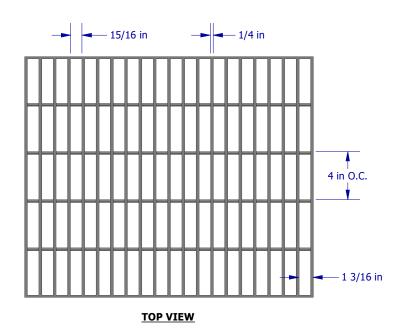

| STANDARD TOLERANCES   |  |  |
|-----------------------|--|--|
| 0 = +/-0.25           |  |  |
| 0.0 = +/-0.25         |  |  |
| 0.00 = +/-0.13        |  |  |
| DRAWN BY: Robert Finn |  |  |

OPEN AREA: 183.00 SQ IN / LF WEIGHT: 49.6 lbmass