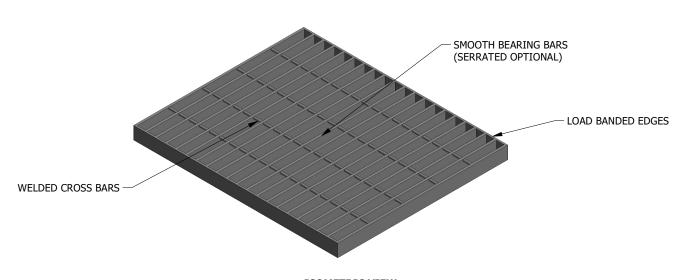

**ISOMETRIC VIEW** 

|          |  |  | 20 | in |
|----------|--|--|----|----|
| END VIEW |  |  |    |    |

| MATERIAL         | Stainless Steel AISI 304             |  |
|------------------|--------------------------------------|--|
| FINISH           | Bead blasted                         |  |
| LOCKING          | Saddle Clip                          |  |
| LOAD RATING      | DIN Class C , Exceeds H20            |  |
| ADA / HEEL GUARD | ADA compliant NO / Heel compliant NO |  |