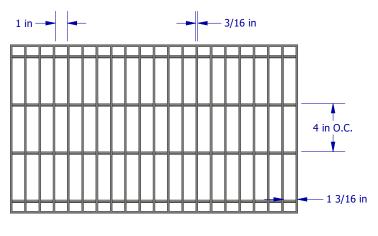

## **ISOMETRIC VIEW**

| 14 in |
|-------|
|       |

| TOP | VTFW  |
|-----|-------|
| IUP | ATEAA |

**END VIEW** 

| MATERIAL         | Stainless Steel AISI 304             |   |
|------------------|--------------------------------------|---|
| FINISH           | Bead blasted                         |   |
| LOCKING          | Saddle Clip                          | F |
| LOAD RATING      | DIN Class B , Exceeds H20            |   |
| ADA / HEEL GUARD | ADA compliant NO / Heel compliant NO |   |

OPEN AREA: 135.94 SQ IN / LF WEIGHT: 28.3 lbmass

296 Industrial Blvd N. Dallas, GA 30132 PH: 770-505-6575 www.trenchdrain.net