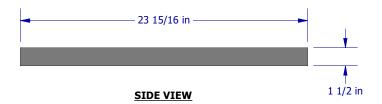

## **ISOMETRIC VIEW**

| 14 in |
|-------|
|       |

| TOP | VTFW  |
|-----|-------|
| IUP | ATEAA |

**END VIEW** 

| MATERIAL         | Stainless Steel AISI 304             |   |
|------------------|--------------------------------------|---|
| FINISH           | Bead blasted                         |   |
| LOCKING          | Saddle Clip                          | F |
| LOAD RATING      | DIN Class B , Exceeds H20            |   |
| ADA / HEEL GUARD | ADA compliant NO / Heel compliant NO |   |