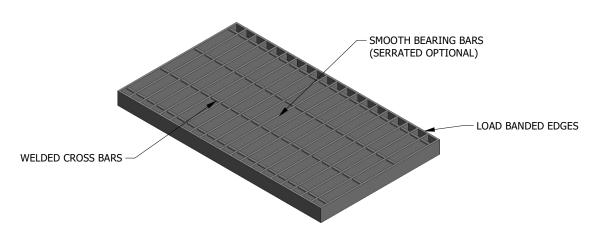

## **ISOMETRIC VIEW**

| 14 in |
|-------|
|       |

| TOP | VTFW  |
|-----|-------|
| IUP | ATEAA |

**END VIEW** 

| MATERIAL         | Stainless Steel AISI 304             |   |
|------------------|--------------------------------------|---|
| FINISH           | Bead blasted                         |   |
| LOCKING          | Saddle Clip                          | F |
| LOAD RATING      | DIN Class B , Exceeds H20            |   |
| ADA / HEEL GUARD | ADA compliant NO / Heel compliant NO |   |